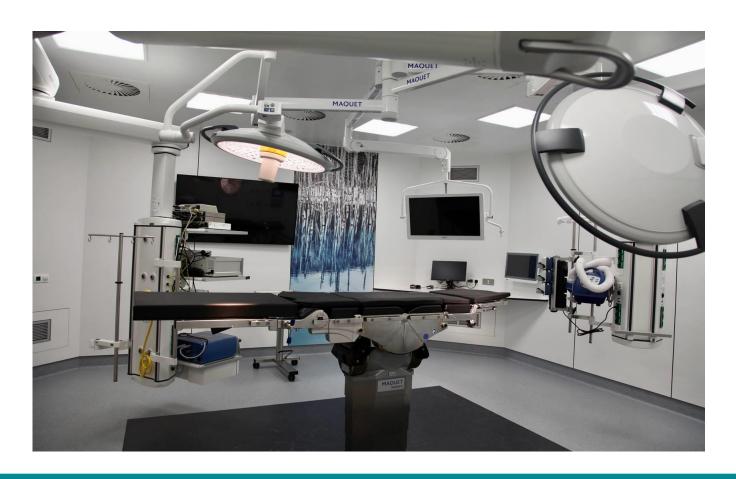

More than 100 interventions per day in the **operating theatre**.

More than 110 visits per day in the **emergency department**.

Cleaning and disinfection of endoscopes.