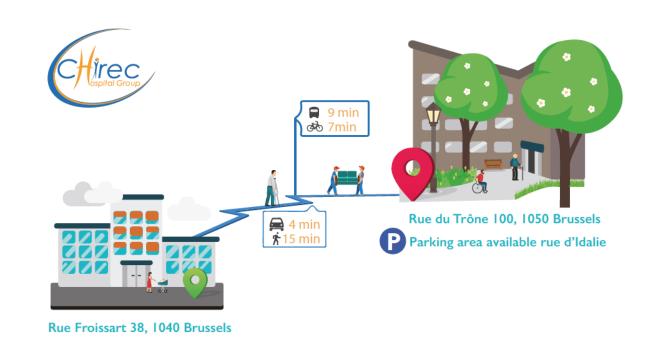

#### A new address for the Park Leopold Medical Centre

- From January 2020
- Rue du Trône, 100 1050 Brussels
- Brand new premises
- Services provided will remain the same
  - Consultations
  - Check-up
  - Physiotherapy
  - Blood testing centre
  - Radiology Ultrasound Mammograms
  - Densitometry
  - Endoscopic investigations
  - Nursing Care

#### A new address for the Park Leopold Medical Centre

Rue du Trône, 100 – 1050 Brussels